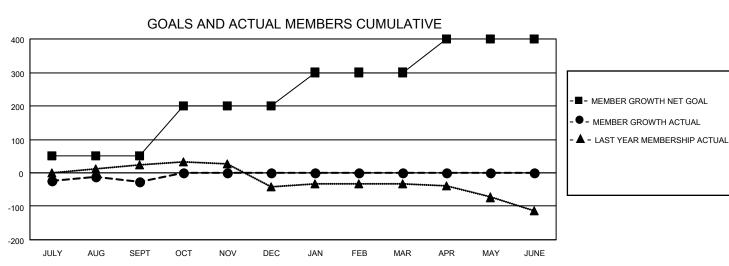

## MONTHLY MEMBERSHIP PROGRESS REPORT

LOCATION TEXAS District 2 S3 Results as of: 9/30/2020

| Clubs RESULTS FOR 2020-2021 |               |           |               | Members               |                         |                         |                                                    |  |
|-----------------------------|---------------|-----------|---------------|-----------------------|-------------------------|-------------------------|----------------------------------------------------|--|
|                             |               |           |               | RESULTS FOR 2020-2021 |                         |                         |                                                    |  |
| QUARTER                     | NEW CLUB GOAL | NEW CLUBS | DROPPED CLUBS | QUARTER MEM           | IBER GROWTH NET<br>GOAL | MEMBER GROWTH<br>ACTUAL | DROPPED<br>MEMBERS ACTUAL<br>(including transfers) |  |
| JULY/AUG/SEPT               | 1             | 1         | 0             | JULY/AUG/SEPT         | 50                      | 56                      | 77                                                 |  |
| OCT/NOV/DEC                 | 0             | 0         | 0             | OCT/NOV/DEC           | 150                     | 0                       | 0                                                  |  |
| JAN/FEB/MAR                 | 1             | 0         | 0             | JAN/FEB/MAR           | 100                     | 0                       | 0                                                  |  |
| APR/MAY/JUNE                | 0             | 0         | 0             | APR/MAY/JUNE          | 100                     | 0                       | 0                                                  |  |